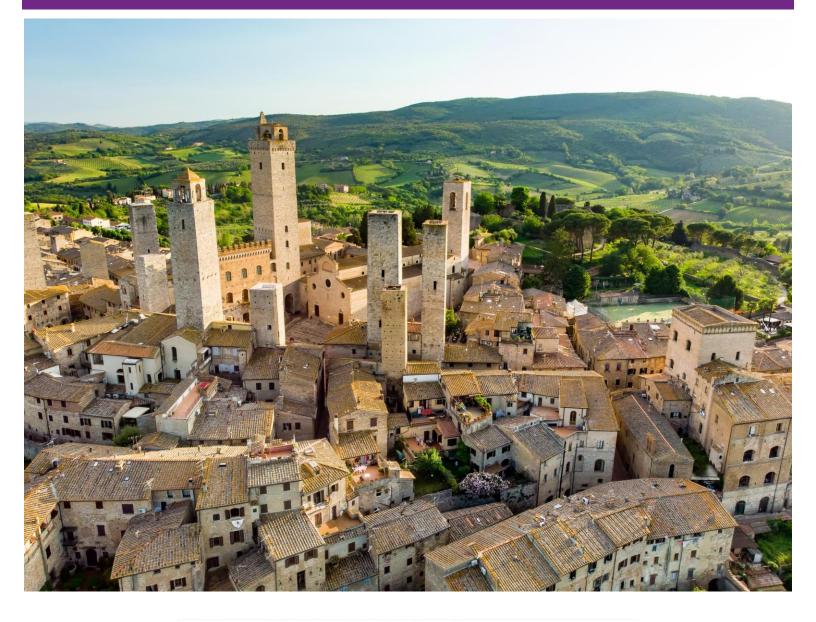

Day 7: Friday, August 30, 2024 Tuscany - San Gimignano - Tuscany This morning, journey into the heart of the Chianti countryside, where a family-owned villa welcomes you. After a tour of the house and grounds, you'll engage in a hands-on cooking lesson. Break bread during an authentic Tuscan lunch and toast to your host with local Chianti wine. Later, take in Tuscany's landscape, a spectrum of verdant vineyards and endless groves en route to San Gimignano. Nicknamed the Manhattan of the Middle Ages, San Gimignano's 14 towers soar distinctively over the landscape making this iconic hilltop village stand out against the rolling hills. Taste authentic Italian gelato from an award-winning ice cream parlor while you wander the cobbled streets and gaze up at the imposing towers during time at leisure in this Tuscan gem. (B, L)