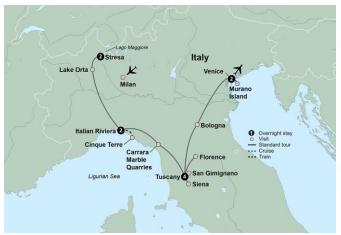

### **ITINERARY AT A GLANCE**

Day 1 Overnight Flight

Days 2, 3 Regina Palace Hotel, Stresa

Days 4, 5 Grand Hotel dei Castelli, Italian Riviera

Days 6 – 9 Hotel Villa Lecchi, Tuscany

Days 10, 11 Ca' dei Conti Hotel, Venice

Day 2: Sunday, August 25, 2024 Stresa, Italy - Tour Begins Begin on the arresting shores of Lake Maggiore, surrounded by the peaceful beauty of the Alpine lakes region. This evening, cruise to Isola dei Pescatori,\* the most picturesque of the Borromean Islands, where you'll engage with new friends at a dinner welcoming you to Italy. (D)

Day 3: Monday, August 26, 2024 Stresa In an ancient village nestled in the mountains, a local family welcomes you to sample their very own artisanal cheeses, paired with the region's best wines. During an Impact Moment, have lunch at a social enterprise giving ex-offenders a second chance through the dignity of work. This restaurant trains and employs those who have been through the justice system for a non-violent offense as cooks and servers. The remainder of the day in Stresa is at your leisure. Explore the piazzas, flower-lined cobblestone streets, and lakeside promenades. Or enjoy your breathtaking surroundings during an optional cruise to Isola Bella, known as the "beautiful island." Here an expert will guide you into the Borromeo Palace,\*\* a lakeside Baroque beauty adorned with an exotic garden. As the day draws to a close, visit a family-run wine shop and enjoy a cocktail party with some antipasto snacks. (B, L)

Day 4: Tuesday, August 27, 2024 Stresa - Orta - Italian Riviera Witness picture-perfect views from Lake Orta, an ancient glacial lake in the Alpine foothills. A boat delivers you to the island of San Giulio, dominated by its working convent. Journey to the Italian Riviera and discover its immeasurable grandeur along the Liguria coast. (B, D)

Day 5: Wednesday, August 28, 2024 Italian Riviera - Cinque Terre - Italian Riviera Travel by rail today as you discover the colorful Cinque Terre (UNESCO), a string of medieval villages perched on the edge of the sea. Feel like you have stepped back in time as you traverse the rugged coastal area dotted with terraced vineyards. Spend an afternoon independently exploring this aweinspiring landscape. (B)

Day 6: Thursday, August 29, 2024 Italian Riviera - Carrara Marble Quarries - Tuscany Veer off the beaten path to visit one of Italy's great natural wonders: the Carrara marble quarries. During an off-road drive in the Apuane Mountains, you'll follow the roads the *cavatori* (quarrymen) carved into the mountains while extracting the precious stone. Over the centuries, Carrara marble was used by artists such as Michelangelo to carve his *Pietà* in Rome's St. Peter's Basilica, as well as his legendary *Statue of David*. Enjoy some free time to explore Carrara's old town on your own; view the town's cathedral, the *Duomo*, built in white marble, or search for Michelangelo's bust marking his former home. Continue on through the rolling hills of Tuscany, ending the day in a historic Tuscan villa for a rejuvenating 4-night stay.\*\*\* (B, D)

Day 7: Friday, August 30, 2024 Tuscany - San Gimignano - Tuscany This morning, journey into the heart of the Chianti countryside, where a family-owned villa welcomes you. After a tour of the house and grounds, you'll engage in a hands-on cooking lesson. Break bread during an authentic Tuscan lunch and toast to your host with local Chianti wine. Later, take in Tuscany's landscape, a spectrum of verdant vineyards and endless groves en route to San Gimignano. Nicknamed the Manhattan of the Middle Ages, San Gimignano's 14 towers soar distinctively over the landscape making this iconic hilltop village stand out against the rolling hills. Taste authentic Italian gelato from an award-winning ice cream parlor while you wander the cobbled streets and gaze up at the imposing towers during time at leisure in this Tuscan gem. (B, L)

Day 8: Saturday, August 31, 2024 Tuscany - Siena - Tuscany Travel south to Siena, a UNESCO World Heritage site where stunning Romanesque and Gothic architecture can be found on every corner. Walk the narrow medieval streets on a guided tour. Get to know the local lifestyle of a *contrada* (neighborhood) whose community Museum is centered around the colorful *Palio* horse race. Retreat to your Tuscan villa for a relaxing afternoon. (*B*, *D*)

Day 9: Sunday, September 1, 2024 Tuscany - Florence - Tuscany Welcome to Florence – the birthplace of the Renaissance and the beloved home of the Medici family, Galileo, Botticelli and da Vinci. Set out on a walking tour of Florence's treasures and monuments, highlighting the *Piazza del Duomo* and the famous Gates of Paradise on the Baptistery. You'll also wander past the *Palazzo Vecchio*, the Signoria and Santa Croce squares. Enjoy time to explore Florence independently before returning to your villa. (*B*)

**Day 10: Monday, September 2, 2024 Tuscany - Bologna - Venice** On a walking tour, discover the culture of Bologna, a city barely changed since the time of the Renaissance and Italy's food capital. Browse the city's specialty food shops and sample local delicacies

such as Parmigiano cheese, mortadella - the Italian progenitor of baloney - and lasagna. Arrive later in Venice, the "Queen of the Adriatic," and settle in for a 2-night stay in one of the most romantic cities in the world. (B, L)

**Day 11: Tuesday, September 3, 2024 Venice** Spend the day in *Venezia*, the floating city home to lavish art collections, wonders of architecture, and where marbled palaces tower over gondola-laden canals. A local guide takes you on a walking tour of its incredible sites, including the Bridge of Sighs, the Bell tower, and St. Mark's Square. Then, travel by boat to Murano\*\*\*\* for an expert glass-blowing demonstration, a renowned tradition on the island. Enjoy the afternoon at leisure to explore more of Venice on your own. Say *arrivederci* to Italy at a savory farewell dinner. (*B*, *D*)

**Day 12: Wednesday, September 4, 2024 Venice - Tour Ends** Wake up in Venice and depart for home. (*B*)