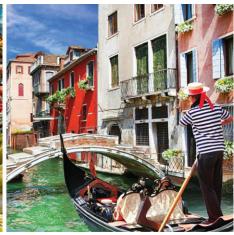

**Day 11: Tuesday, September 3, 2024 Venice** Spend the day in *Venezia*, the floating city home to lavish art collections, wonders of architecture, and where marbled palaces tower over gondola-laden canals. A local guide takes you on a walking tour of its incredible sites, including the Bridge of Sighs, the Bell tower, and St. Mark's Square. Then, travel by boat to Murano\*\*\*\* for an expert glass-blowing demonstration, a renowned tradition on the island. Enjoy the afternoon at leisure to explore more of Venice on your own. Say *arrivederci* to Italy at a savory farewell dinner. (*B*, *D*)

### Venetian Serenaded Gondola Cruise

\$75 USD

Experience the romance that can only be found in Venice – La Serenìssima – while traveling on its famous waterways. Partake in one of Venice's most famous pastimes – a gondola cruise. Take a pleasant stroll toward the Grand Canal to board your gondola. As you relax in your elegant watercraft, your gondolier navigates the Grand Canal as well as smaller side canals. Admire the scenery as you listen to the melodic voice serenading you in true Italian style – just like in those romantic Italian movies! This option operates weather-permitting. *Duration: Approximately 1 hour.* Please note a minimum of 15 passengers is required. Transportation is not included.