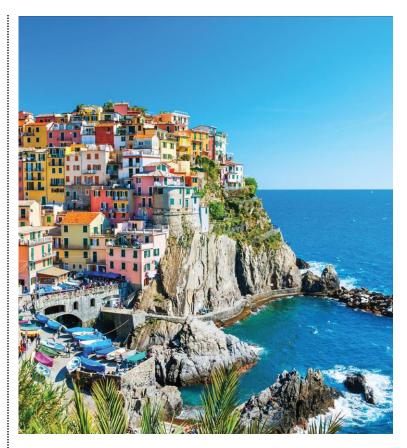

Day 5: Wednesday, August 28, 2024 Italian Riviera - Cinque Terre - Italian Riviera Travel by rail today as you discover the colorful Cinque Terre (UNESCO), a string of medieval villages perched on the edge of the sea. Feel like you have stepped back in time as you traverse the rugged coastal area dotted with terraced vineyards. Spend an afternoon independently exploring this aweinspiring landscape. (B)